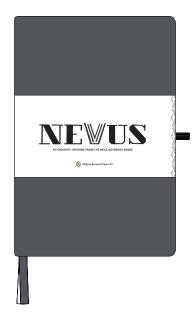

## **PANTONE REFERENCE(S)**

Debossing/Foil Blocking

ARTWORK SCALE 50%

Please note that this product comes with a belly band around the centre of the book