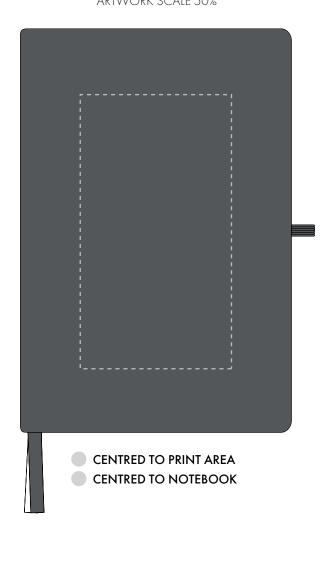

## **PANTONE REFERENCE(S)**

Debossing/Foil Blocking

ARTWORK SCALE 50%

Please note that this product comes with a belly band around the centre of the book

- The dashed line is to demonstrate print area and will not appear on your printed item
  - 1. Your order will not go in to print and production time cannot be confirmed, unless artwork has been approved via the online system.
  - 2. Once printed, artwork cannot be amended, mistakes must be rectified at visual stage.
  - 3. Claims for faulty goods will be honoured, only if the goods are returned to us. We will not issue credits/refunds for items that have been distributed. Please ensure that goods are satisfactory before distribution
  - 4. We are not responsible for delays during transit.

## **PRINTING CONCERNS:**

Please note that this product has Sustainability Markings that are not visible from this perspective We stock this item in the following colours

Due to the nature of the product the print position may vary by 2 - 3 mm